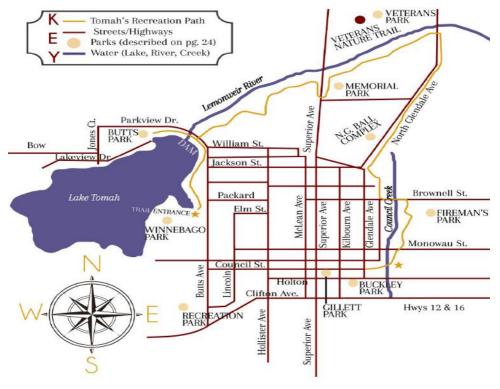

### TOMAH PARKS

**Buckley Park:** Home of the **Tomah Aquatic Center** (Open 10 weeks in summer) (608) 374-7446 Enclosed Area: 6 lane zero-depth entry pool, 3 water slides, kid's polar bear "Pete" slide, lap swimming, swim team, and a **New Splash Pad Play Area** for children under 48" tall. Exterior Area: Play area with slide & swings, viewing bench, and adjoining parking lot.

Butts Park: On the bank of Lake Tomah, Open-air picnic pavilion, public restrooms, playground area and picnic area. Future home of the Handicap Accessible Shelter & Pier.

Frank S. Andres Fireman's Park: 2 Open-air Picnic Pavilions, enclosed shelter, public restrooms, Skate Park, football fields, horseshoe pits, Born Learning Trail & playground area. Walking trail connects park to Buckley Park (Aquatic Center)

Gillett Park: Little Red School House Museum, Maid of the Mist Fountain, Bell Garden, Playground area, Picnic area and Gazebo. Hosts the Farmer's Market & Americana Music in the Park each summer.

Grumann Park: Neighborhood Park (Located between Lake Tomah & Rec Park) with a Playground Area and Open Air Shelter

Memorial Park: Veterans Memorial, Open-air picnic pavilion, public restrooms, playground equipment and picnic area.

North Glendale Ave Ball Park Complex: Softball and Baseball diamonds with lights and bleachers, 2 concession stands, 3 volleyball courts with lights, 2 public restrooms & playground area. Also houses the Recreation Department shop building.

Veteran's Park: Open-air picnic pavilion, concession stand, public restrooms, playground area, nature trail, multiple soccer fields, picnic area and a fenced **Dog Park** (entrance off Glendale Ave.).

Waterman Park: Neighborhood Park (between Veteran's Park & N. Glendale Park) with a Playground Area & Open Air Shelter

Winnebago Park: Located on Lake Tomah; 2 Open-air picnic pavilions, enclosed shelter with fireplace, public restrooms, little league baseball diamond, handicapped fishing pier, volleyball courts, Wonder Hoops basketball court, Fitness equipment, horseshoe pits, picnic area, walking trail and 2 boat ramps for access to the lake.

tongalis rec RAL The Tomah Recreational Trail is just over 4 miles, connecting Lake Tomah's Winnebago Park, Memorial Park, Veteran's Park, Fireman's Park and Buckley Park (Tomah Aquatic Center). It is a paved trail going through mostly natural areas along the South Fork Lemonweir River as well as some residential areas.