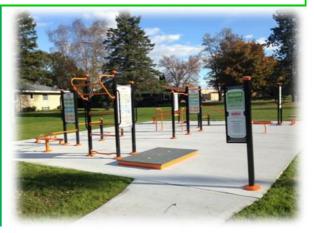

Waterman Park: Neighborhood Park (between Veteran's Park & N. Glendale Park) with a Playground Area & Open Air Shelter

Winnebago Park: Located on Lake Tomah; 2 Open-air picnic pavilions, enclosed shelter with fireplace, public restrooms, little league baseball diamond, handicapped fishing pier, volleyball courts, Wonder Hoops basketball court, Fitness equipment, horseshoe pits, picnic area, walking trail and 2 boat ramps for access to the lake.