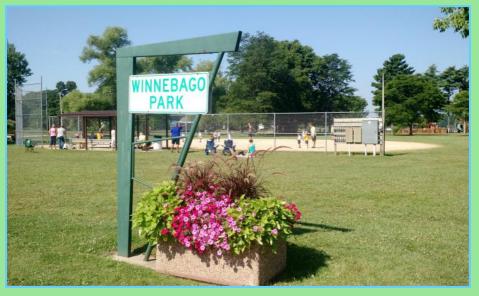

Waterman Park: Neighborhood Park (between Veteran's Park & N. Glendale Park) with a Playground Area & Open Air Shelter

Winnebago Park: Located on Lake Tomah; 2 Open-air picnic pavilions, enclosed shelter with fireplace, public restrooms, little league baseball diamond, handicapped fishing pier, volleyball courts, Wonder Hoops basketball court, Fitness equipment, horseshoe pits, picnic area, walking trail and 2 boat ramps for access to the lake.

Host to Winnebago Wednesdays kid's activity time during the summer.

**Winnebago Wonderland:** Located inside of Winnebago Park is a 10,000 sq. ft. wooden playground complete with castles, mazes, slides, tubes, swings (including a parent & tot swing) and many more kid friendly play areas.