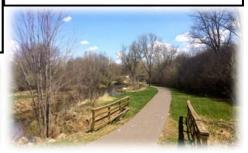

tongalis rec RAL The Tomah Recreational Trail is just over 4 miles, connecting Lake Tomah's Winnebago Park, Memorial Park, Veteran's Park, Fireman's Park and Buckley Park (Tomah Aquatic Center). It is a paved trail going through mostly natural areas along the South Fork Lemonweir River as well as some residential areas.