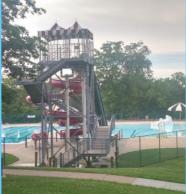

### TOMAH PARKS

**Buckley Park:** Home of the **Tomah Aquatic Center** (Open 10 weeks in summer) (608) 374-7446 Enclosed Area: 6 lane zero-depth entry pool, 3 water slides, kid's polar bear "Pete" slide, lap swimming, swim team, and a **New Splash Pad Play Area** for children under 48" tall. Exterior Area: Play area with slide & swings, viewing bench, and adjoining parking lot.